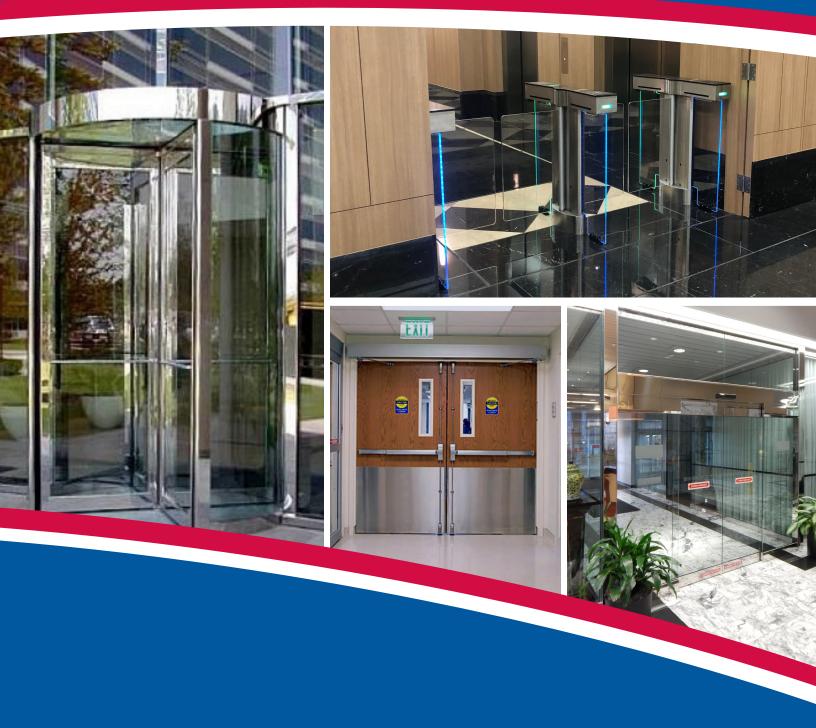

## **Automatic Doors & Hardware**

Sliding • Swinging • Revolving

### **Revolving Doors** Automatic • Manual • 2, 3 & 4 Wing Design

## Security Doors & Hardware Revolving Doors • Portals • Turnstiles

#### **AUTOMATIC DOORS & HARDWARE**

- Swinging, Sliding & Revolving
- ADA Compliance

#### **SECURITY ENTRANCES & HARDWARE**

- Security Revolving Doors & Portals
- Optical Turnstiles
- Full Height & Waist High Turnstiles